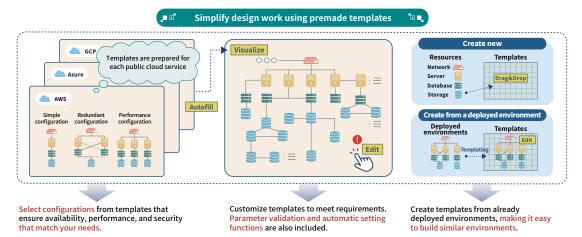

#### Features 1: Recommendations

With preset templates, customization options, and save functionality for each cloud platform, you can efficiently and effortlessly design environments with a wide range of configurations.