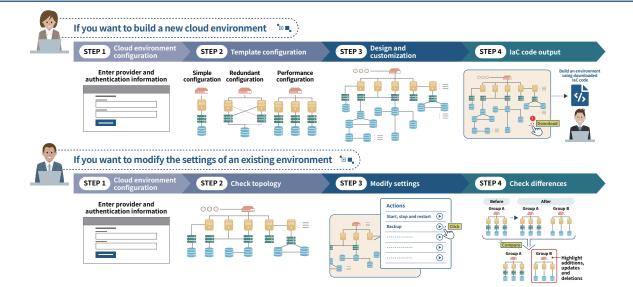

#### Use Cases

\*SmartCloud (Smart Cloud) and the SmartCloud logo are registered trademarks of NTT COMWARE CORPORATION in Japan.

\*AWS is a trademark of Amazon.com, Inc. or its affiliates.

\*Azure is a trademark of the Microsoft group of companies.