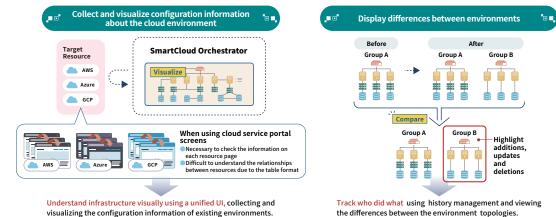

### Features 2: Visualization

The GUI-based design and visualization of existing environments increase operational efficiency and centralize configuration management.