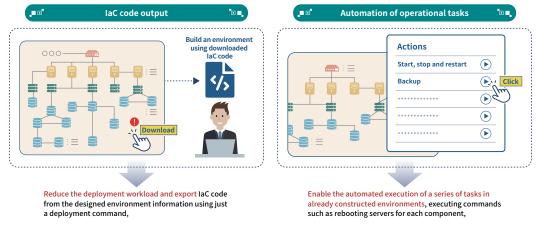

#### **O** Features 3: Automation

One-click configuration management and various actions or scenarios for resources to improve operational efficiency and reduce human error.