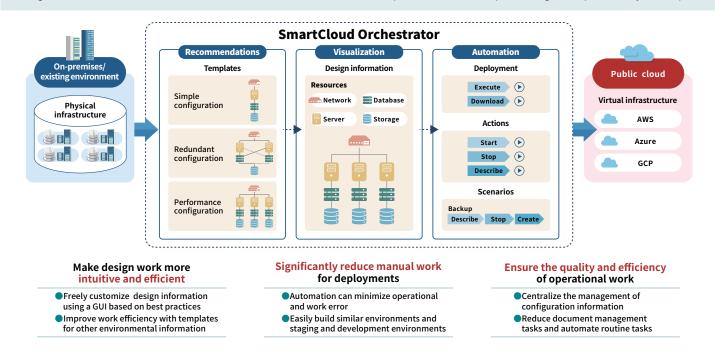

# SmartCloud Orchestrator supports your company's cloud to increase operation efficiency and improve quality

Configuration recommendations, the visualization of environment information, and automated operations enable even inexperienced engineers to perform their jobs like experts.

#### Features 1: Recommendations

With preset templates, customization options, and save functionality for each cloud platform, you can efficiently and effortlessly design environments with a wide range of configurations.

### Features 2: Visualization

The GUI-based design and visualization of existing environments increase operational efficiency and centralize configuration management.

#### **O** Features 3: Automation

One-click configuration management and various actions or scenarios for resources to improve operational efficiency and reduce human error.